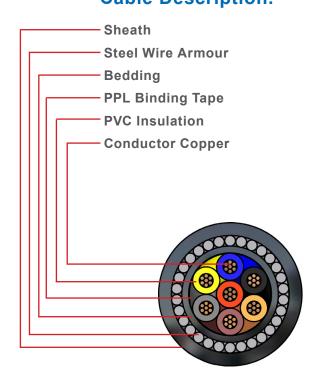

# LOW VOLTAGE PVC CONTROL (MULTICORE) CABLE

## 1kV FR PVC Copper 7 Core Armoured



## **Cable Description:**



### **General Data:**

Properties:

Copper 7 Core

Specification SANS 1507

Voltage Rating 600 / 1000V

**PVC** Insulated

Typical

Applications:

**Power Control Circuits** 

Robots

Options:

Standard PVC

Red Stripe

Blue Stripe



Technical Information and Photographs from CBI electric



# LOW VOLTAGE PVC CONTROL (MULTICORE) CABLE

## **1kV FR PVC Copper 7 Core Armoured**





## **Product Information:**

23.5

26

6

10

|    | Cable Size | Approximate | Volt Drop      | Approximat | e Cable Mass |
|----|------------|-------------|----------------|------------|--------------|
|    |            | Diameter    | (Single Phase) |            |              |
|    | (mm²)      | (mm)        | (mV/A/m)       | (kg)       |              |
|    |            |             |                |